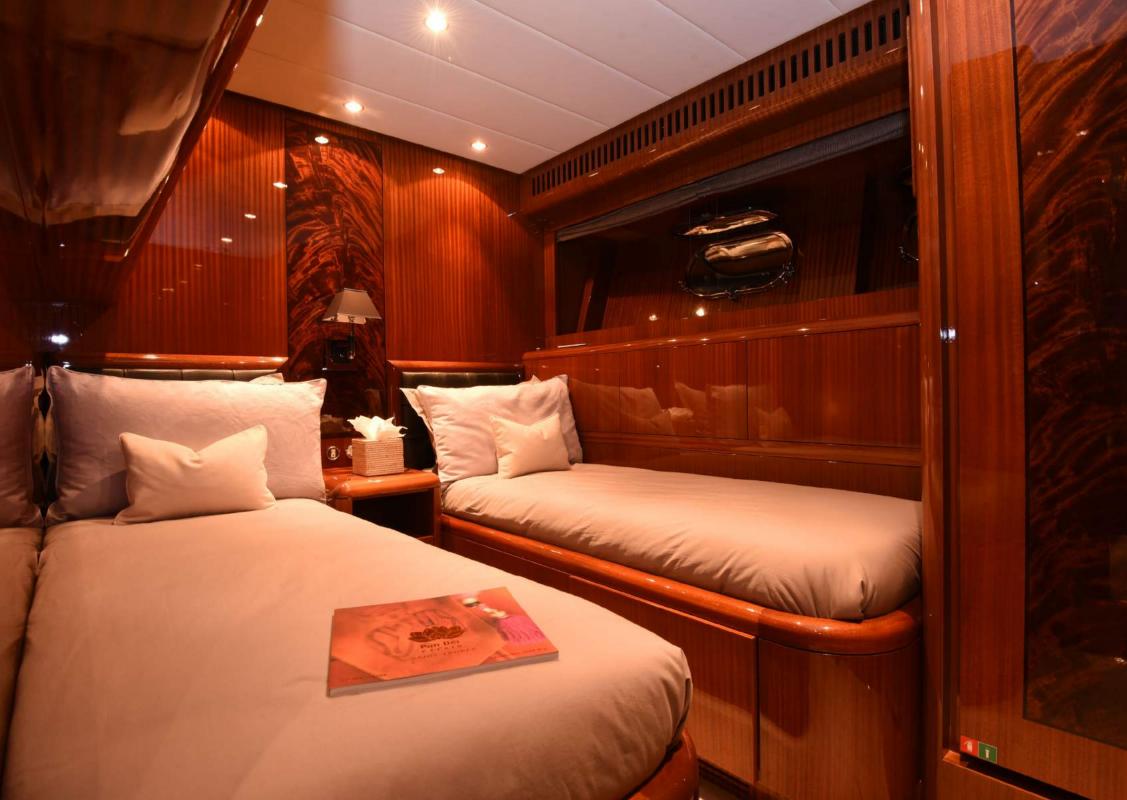

## SPECIFICATIONS

| Length (m/ft):           | 31.00m (101 ' 8")           |
|--------------------------|-----------------------------|
| Beam (m/ft):             | 7.00m (23')                 |
| Draft (m/ft):            | 1.80m (5' 11")              |
| Year Built:              | 2011                        |
| WiFi:                    | Yes                         |
| Air conditioning:        | Yes                         |
| Number of Cabins:        | 4                           |
| Maximum guests sleeping: | 9                           |
| Total guests cruising:   | 12                          |
| Cabin Configuration:     | 4 Double                    |
| Bed Configuration:       | 1 Pullman, 1 King, 1 Queen, |
|                          | 2 Double                    |
|                          | 4                           |