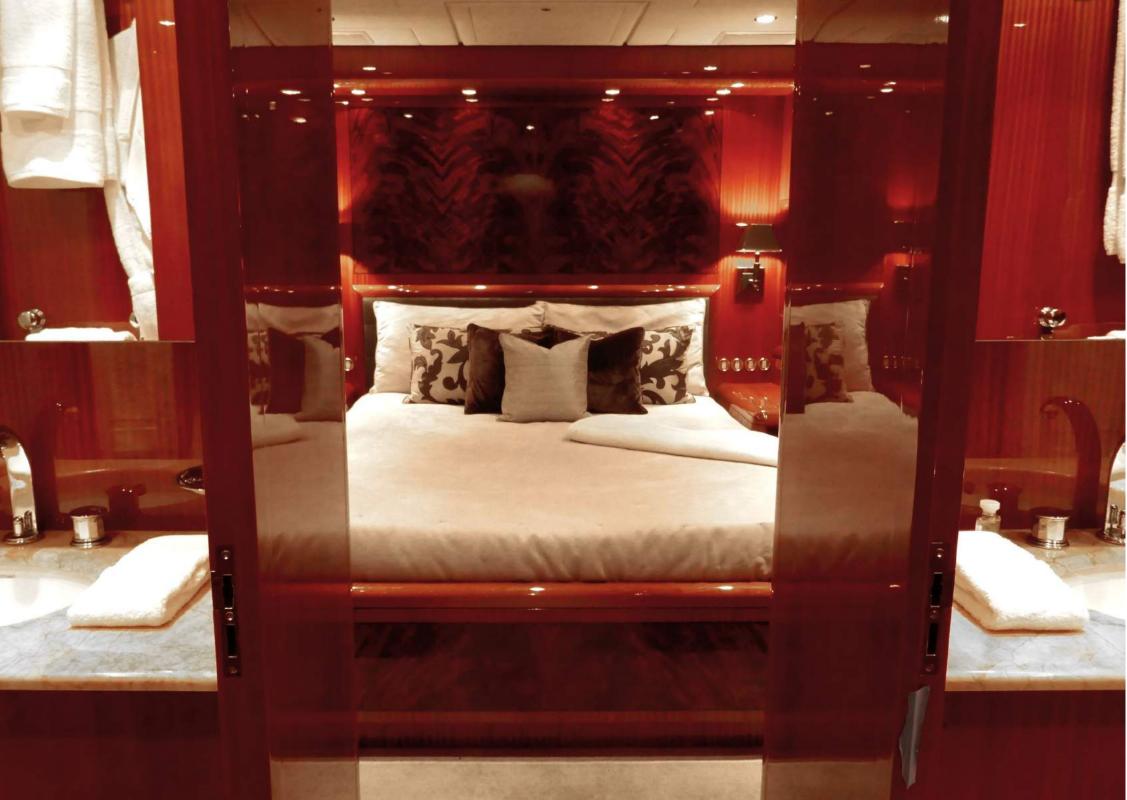

## SPECIFICATIONS

| Length (m/ft):           | 31.00m (101 ' 8")           |
|--------------------------|-----------------------------|
| Beam (m/ft):             | 7.00m (23')                 |
| Draft (m/ft):            | 1.80m (5' 11")              |
| Year Built:              | 2011                        |
| WiFi:                    | Yes                         |
| Air conditioning:        | Yes                         |
| Number of Cabins:        | 4                           |
| Maximum guests sleeping: | 9                           |
| Total guests cruising:   | 12                          |
| Cabin Configuration:     | 4 Double                    |
| Bed Configuration:       | 1 Pullman, 1 King, 1 Queen, |
|                          | 2 Double                    |
|                          | 4                           |