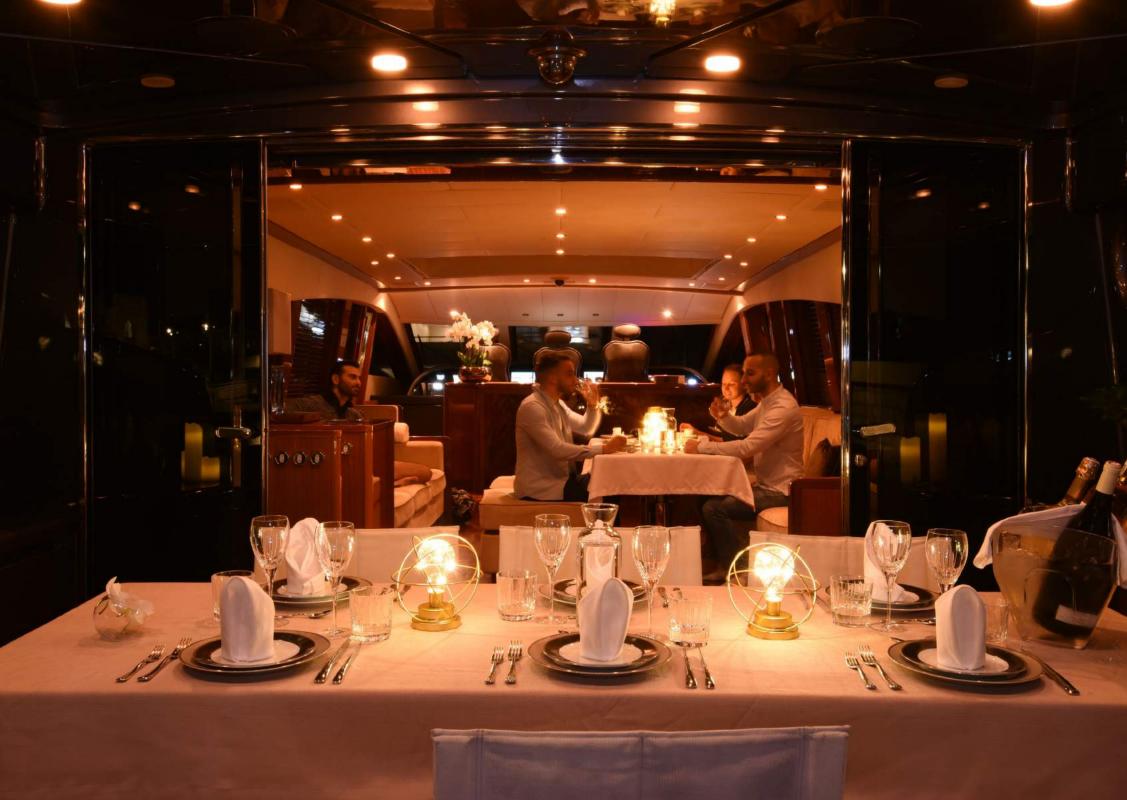

## SPECIFICATIONS

| Length (m/ft):           | 31.00m (101 ' 8")           |
|--------------------------|-----------------------------|
| Beam (m/ft):             | 7.00m (23')                 |
| Draft (m/ft):            | 1.80m (5' 11")              |
| Year Built:              | 2011                        |
| WiFi:                    | Yes                         |
| Air conditioning:        | Yes                         |
| Number of Cabins:        | 4                           |
| Maximum guests sleeping: | 9                           |
| Total guests cruising:   | 12                          |
| Cabin Configuration:     | 4 Double                    |
| Bed Configuration:       | 1 Pullman, 1 King, 1 Queen, |
|                          | 2 Double