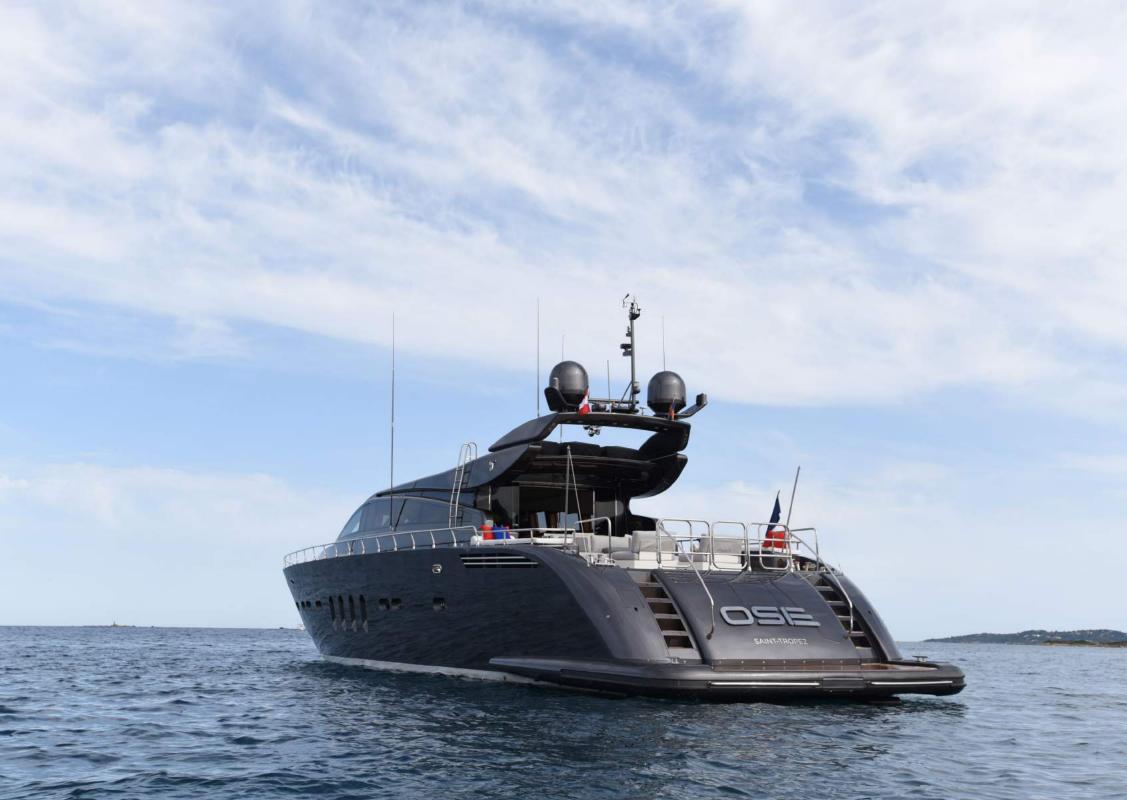

## SPECIFICATIONS

| Length (m/ft):           | 31.00m (101 ' 8")           |
|--------------------------|-----------------------------|
| Beam (m/ft):             | 7.00m (23')                 |
| Draft (m/ft):            | 1.80m (5' 11")              |
| Year Built:              | 2011                        |
| WiFi:                    | Yes                         |
| Air conditioning:        | Yes                         |
| Number of Cabins:        | 4                           |
| Maximum guests sleeping: | 9                           |
| Total guests cruising:   | 12                          |
| Cabin Configuration:     | 4 Double                    |
| Bed Configuration:       | 1 Pullman, 1 King, 1 Queen, |
|                          | 2 Double                    |
|                          | 4                           |

## M/Y OSE