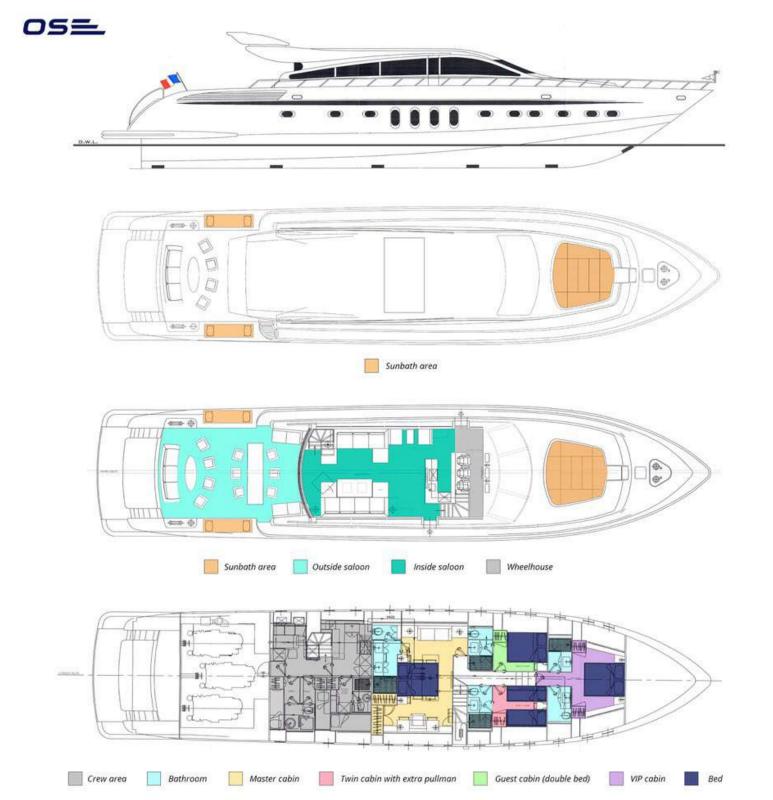

## SPECIFICATIONS

| Length (m/ft):           | 31.00m (101 ' 8")           |
|--------------------------|-----------------------------|
| Beam (m/ft):             | 7.00m (23')                 |
| Draft (m/ft):            | 1.80m (5' 11")              |
| Year Built:              | 2011                        |
| WiFi:                    | Yes                         |
| Air conditioning:        | Yes                         |
| Number of Cabins:        | 4                           |
| Maximum guests sleeping: | 9                           |
| Total guests cruising:   | 12                          |
| Cabin Configuration:     | 4 Double                    |
| Bed Configuration:       | 1 Pullman, 1 King, 1 Queen, |
|                          | 2 Double                    |
|                          | 4                           |