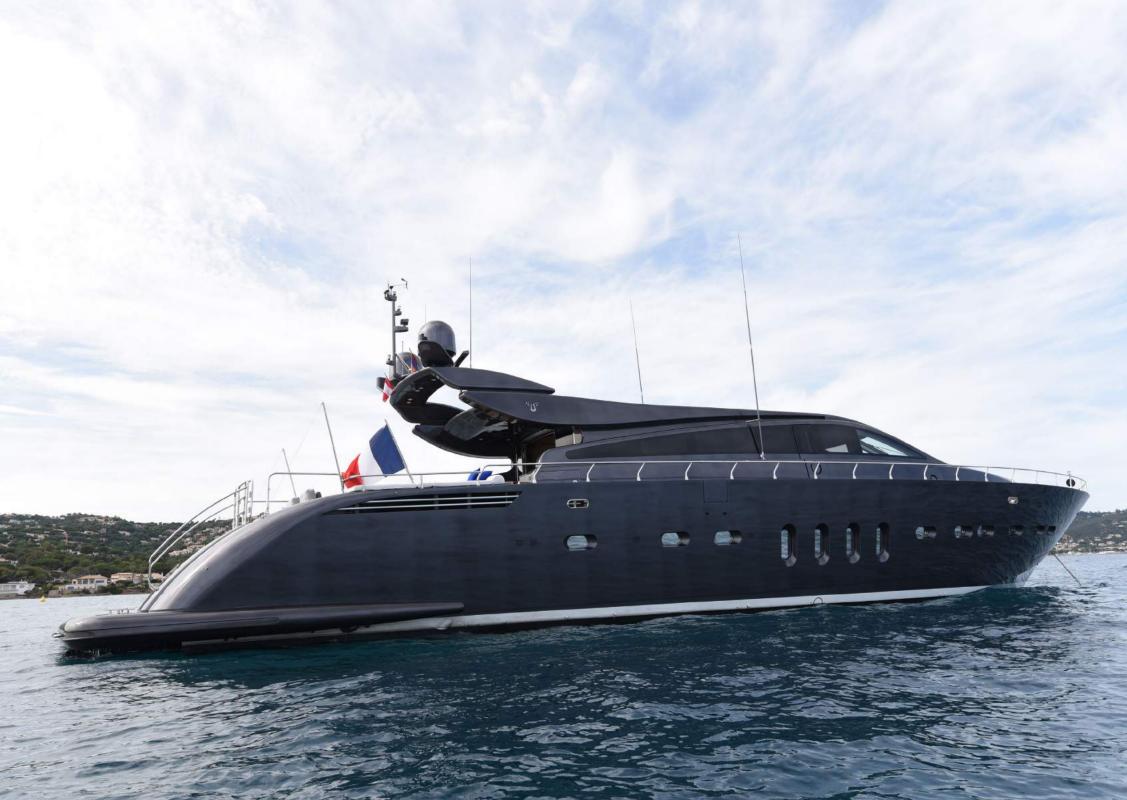

## M/Y OSE

## SPECIFICATIONS

| Length (m/ft):           | 31.00m (101 ' 8")           |
|--------------------------|-----------------------------|
| Beam (m/ft):             | 7.00m (23')                 |
| Draft (m/ft):            | 1.80m (5' 11")              |
| Year Built:              | 2011                        |
| WiFi:                    | Yes                         |
| Air conditioning:        | Yes                         |
| Number of Cabins:        | 4                           |
| Maximum guests sleeping: | 9                           |
| Total guests cruising:   | 12                          |
| Cabin Configuration:     | 4 Double                    |
| Bed Configuration:       | 1 Pullman, 1 King, 1 Queen, |
|                          | 2 Double                    |
|                          | 4                           |