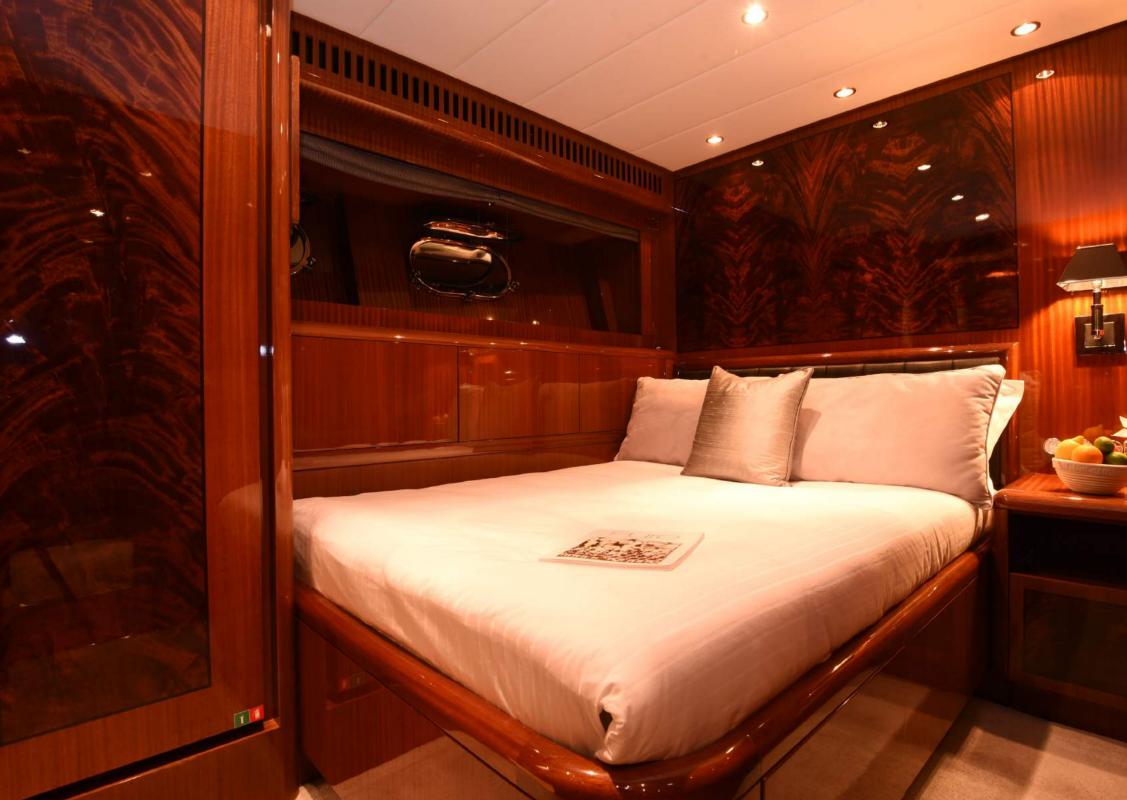

## SPECIFICATIONS

| Length (m/ft):           | 31.00m (101 ' 8")           |
|--------------------------|-----------------------------|
| Beam (m/ft):             | 7.00m (23')                 |
| Draft (m/ft):            | 1.80m (5' 11")              |
| Year Built:              | 2011                        |
| WiFi:                    | Yes                         |
| Air conditioning:        | Yes                         |
| Number of Cabins:        | 4                           |
| Maximum guests sleeping: | 9                           |
| Total guests cruising:   | 12                          |
| Cabin Configuration:     | 4 Double                    |
| Bed Configuration:       | 1 Pullman, 1 King, 1 Queen, |
|                          | 2 Double                    |
|                          | 4                           |