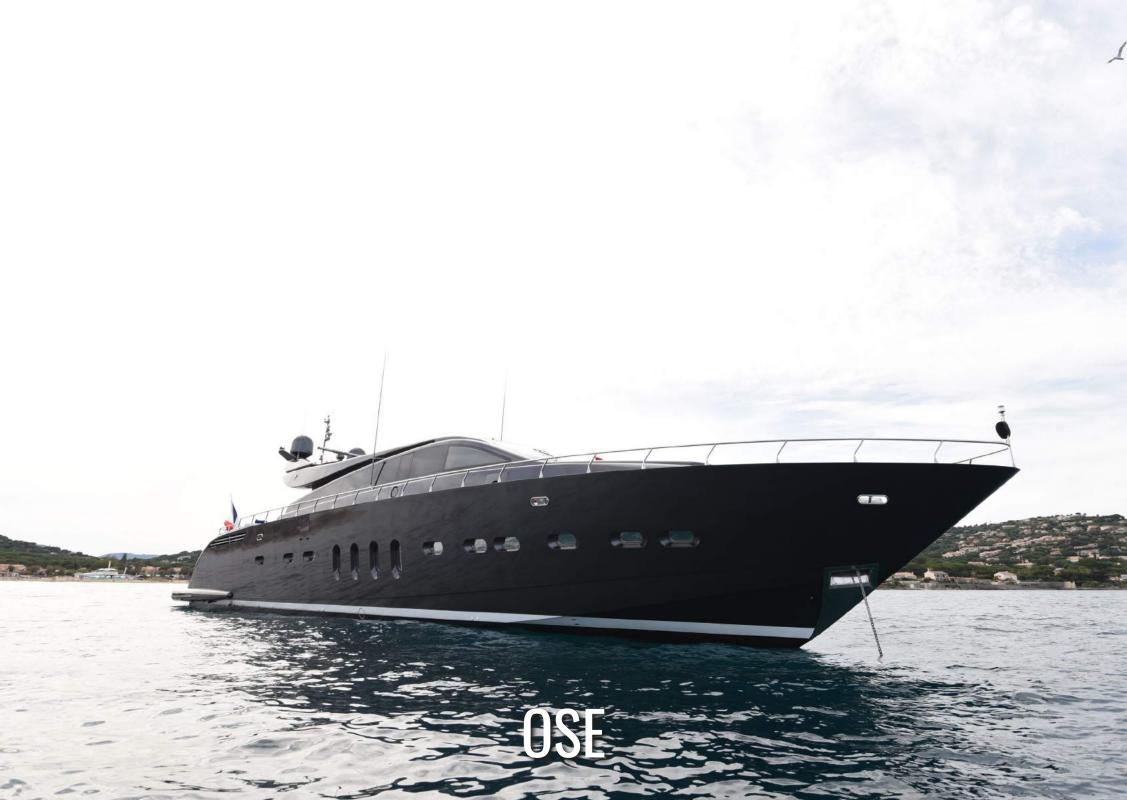

## M/Y OSE

## SPECIFICATIONS

| Length (m/ft):           | 31.00m (101 ' 8")           |
|--------------------------|-----------------------------|
| Beam (m/ft):             | 7.00m (23')                 |
| Draft (m/ft):            | 1.80m (5' 11")              |
| Year Built:              | 2011                        |
| WiFi:                    | Yes                         |
| Air conditioning:        | Yes                         |
| Number of Cabins:        | 4                           |
| Maximum guests sleeping: | 9                           |
| Total guests cruising:   | 12                          |
| Cabin Configuration:     | 4 Double                    |
| Bed Configuration:       | 1 Pullman, 1 King, 1 Queen, |
|                          | 2 Double                    |
|                          | 4                           |