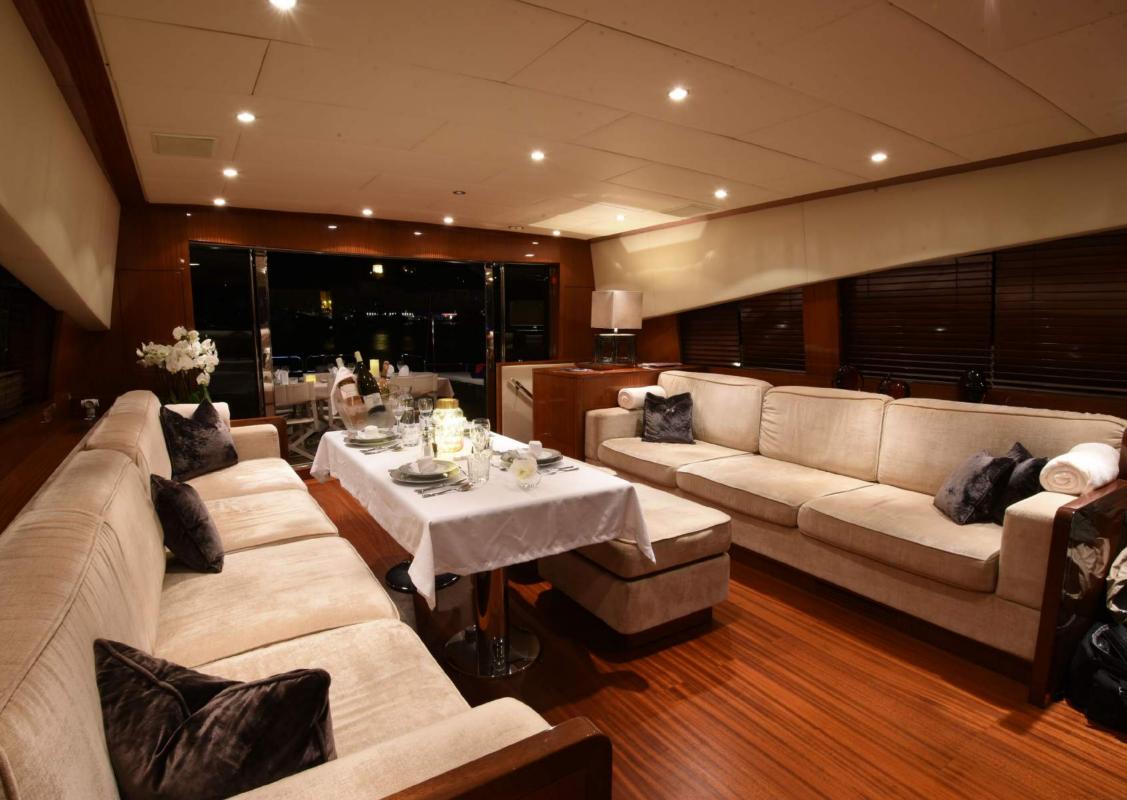

## SPECIFICATIONS

| Length (m/ft):           | 31.00m (101 ' 8")           |
|--------------------------|-----------------------------|
| Beam (m/ft):             | 7.00m (23')                 |
| Draft (m/ft):            | 1.80m (5' 11")              |
| Year Built:              | 2011                        |
| WiFi:                    | Yes                         |
| Air conditioning:        | Yes                         |
| Number of Cabins:        | 4                           |
| Maximum guests sleeping: | 9                           |
| Total guests cruising:   | 12                          |
| Cabin Configuration:     | 4 Double                    |
| Bed Configuration:       | 1 Pullman, 1 King, 1 Queen, |
|                          | 2 Double