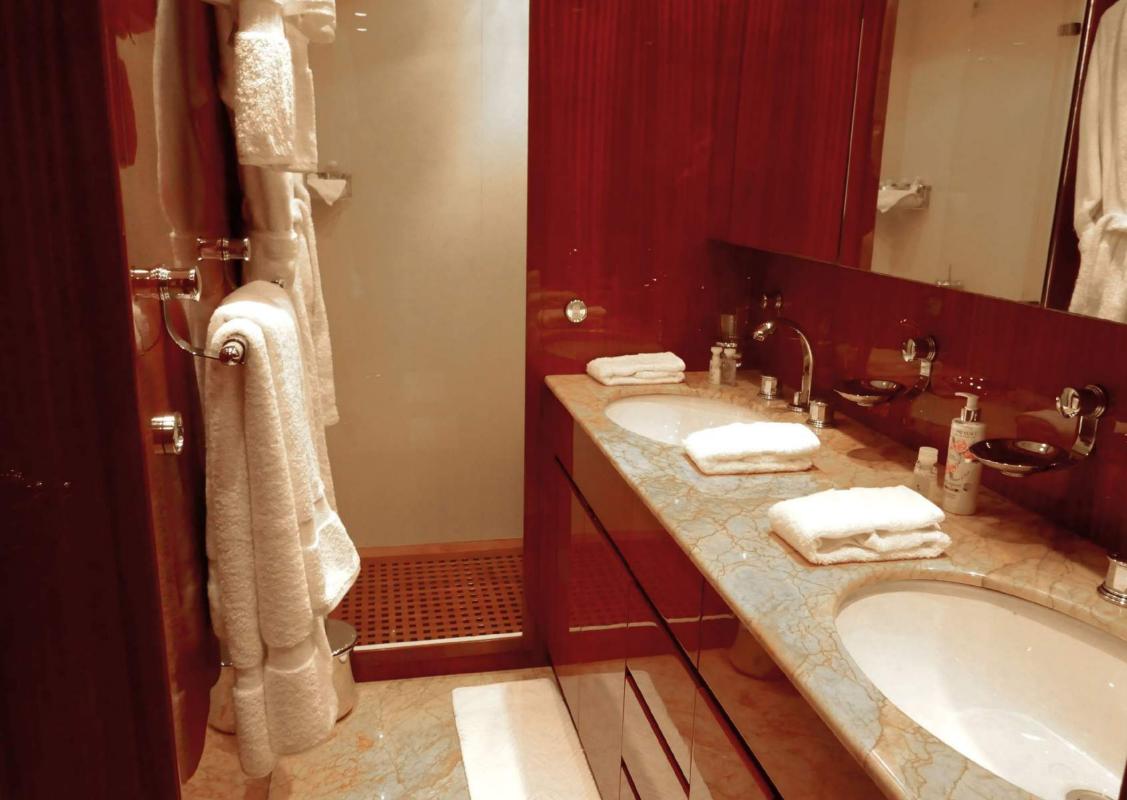

## SPECIFICATIONS

| Length (m/ft):           | 31.00m (101 ' 8")           |
|--------------------------|-----------------------------|
| Beam (m/ft):             | 7.00m (23')                 |
| Draft (m/ft):            | 1.80m (5' 11")              |
| Year Built:              | 2011                        |
| WiFi:                    | Yes                         |
| Air conditioning:        | Yes                         |
| Number of Cabins:        | 4                           |
| Maximum guests sleeping: | 9                           |
| Total guests cruising:   | 12                          |
| Cabin Configuration:     | 4 Double                    |
| Bed Configuration:       | 1 Pullman, 1 King, 1 Queen, |
|                          | 2 Double                    |
|                          | 4                           |