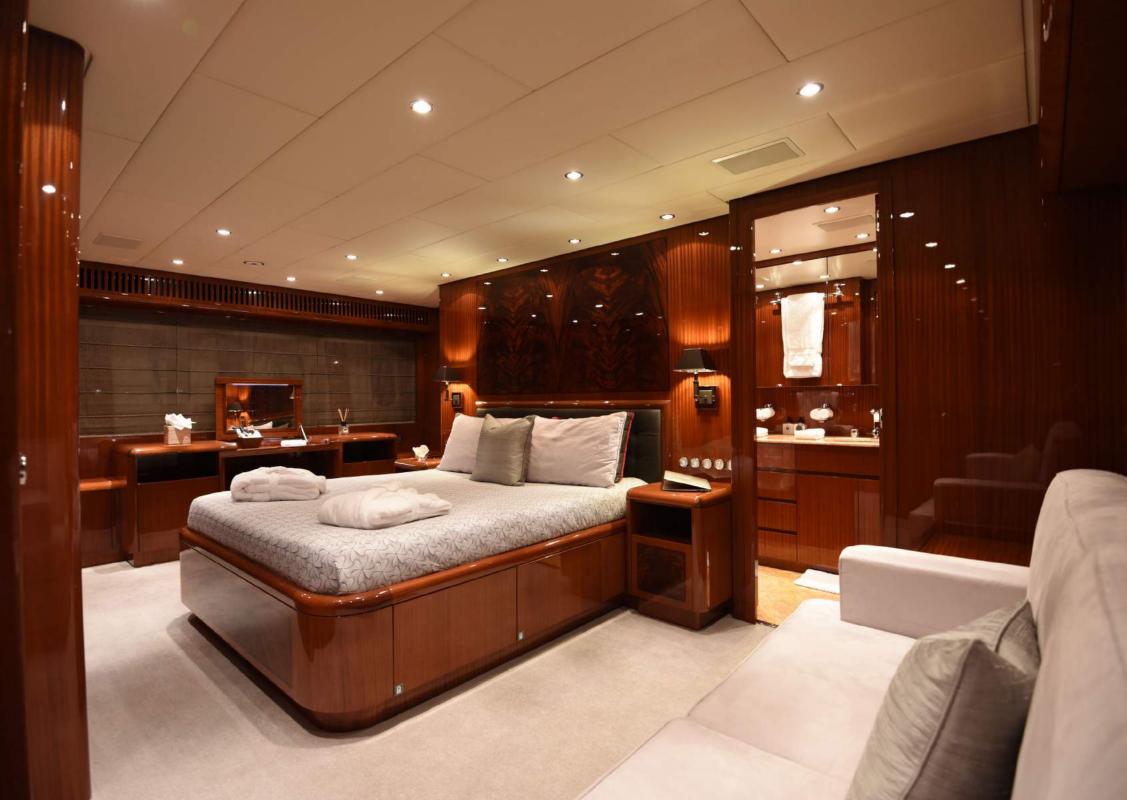

## SPECIFICATIONS

| Length (m/ft):           | 31.00m (101 ' 8")           |
|--------------------------|-----------------------------|
| Beam (m/ft):             | 7.00m (23')                 |
| Draft (m/ft):            | 1.80m (5' 11")              |
| Year Built:              | 2011                        |
| WiFi:                    | Yes                         |
| Air conditioning:        | Yes                         |
| Number of Cabins:        | 4                           |
| Maximum guests sleeping: | 9                           |
| Total guests cruising:   | 12                          |
| Cabin Configuration:     | 4 Double                    |
| Bed Configuration:       | 1 Pullman, 1 King, 1 Queen, |
|                          | 2 Double                    |
|                          | 4                           |