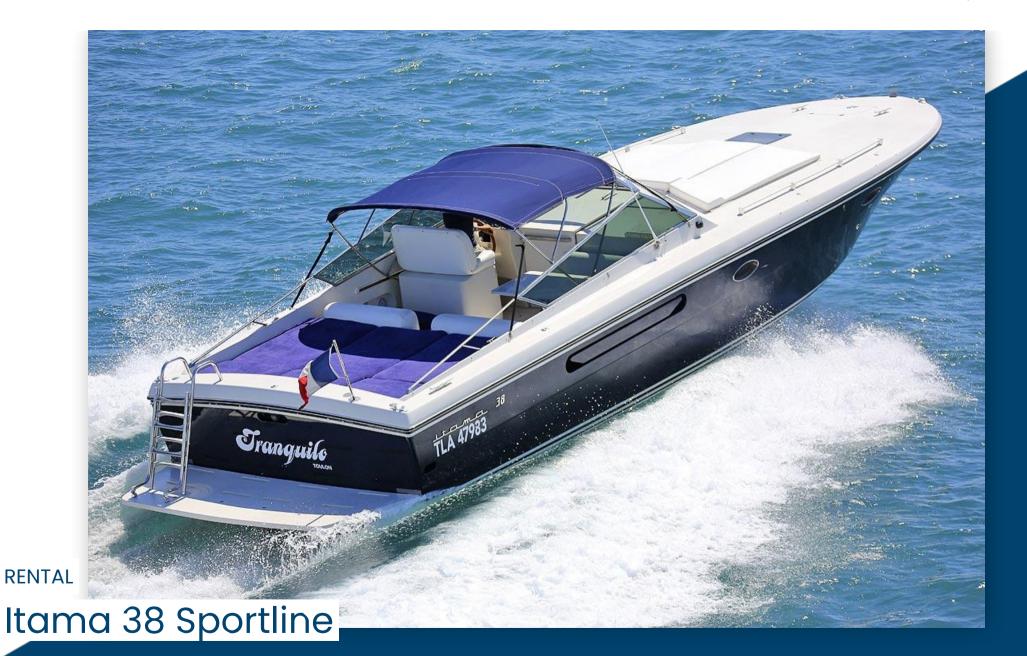

## Itama 38 Sportline

## SPECIFICATIONS

|                                                                             | LENGTH          | WIDTH  |
|-----------------------------------------------------------------------------|-----------------|--------|
| RENT THE BOAT ITAMA 38 IN SAINT-TROPEZ                                      | 11.50           | 3.75   |
| THE ITAMA 38 IS THE EMBLEMATIC MODEL OF THIS SHIPYARD BELONGING TO THE      |                 |        |
| FERRETI GROUP.                                                              | GUESTS CRUISING | CABINS |
|                                                                             | 11              | 1 .    |
| COMBINING ELEGANCE AND COMFORT, THE ITAMA 38 IS AN IDEAL OPEN FOR YOUR      |                 | •      |
| SEA TRIPS ON THE CÔTE D'AZUR TO SAIL BETWEEN MONACO AND SAINT-TROPEZ.       |                 |        |
| THIS IS THE PERFECT DAY BOAT FOR A DAY RENTAL IN ST-TROPEZ.                 | HORSE POWER     |        |
|                                                                             | 2 X 375 CV      |        |
| LARGE FRONT AND REAR SUNBATHING OFFERS MAXIMUM COMFORT. INSIDE, YOU         | 2 / 0 / 0 0 /   |        |
| ALSO HAVE A DOUBLE CABIN, A BATHROOM AND A KITCHEN.                         |                 |        |
| ON BOARD: FRIDGE, BLUETOOTH STEREO, LARGE BATHING PLATFORM, COCKPIT         |                 |        |
| SHOWER, BATHING LADDER, COCKPIT TABLE ON CYLINDER THAT YOU CAN              |                 |        |
| MODULATE INTO A SUN BED, BIMINI TOP                                         |                 |        |
| ONE OF THE SPECIFICITIES OF THIS BOAT IS ITS FABULOUS HULL WHICH WILL ALLOW |                 |        |
| YOU TO NAVIGATE COMFORTABLY AND SAFELY IN ALL WEATHER CONDITIONS.           |                 |        |