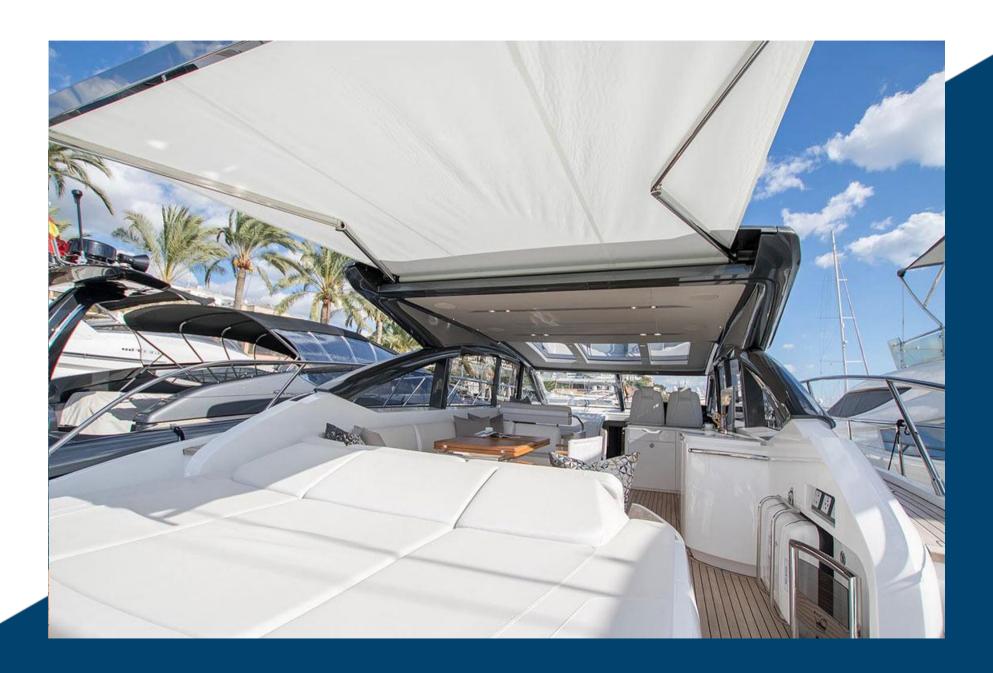

THE LIVING SPACE ON BOARD THIS PLEASURE YACHT IS AMAZING: THE MAIN DECK EQUIPPED WITH A SUNROOF AND A HUGE SEAT IS IDEAL FOR A LUNCH ON BOARD OR TO SAIL IN SHELTER IN COMPLETE SAFETY WHATEVER THE WEATHER CONDITIONS.

ON BOARD: REFRIGERATOR, ICE MACHINE, BLUETOOTH STEREO, ROCKFORD AUDIO SYSTEM, HYDRAULIC BATHING PLATFORM, TENDER GARAGE, WILLIAM'S HYDROJET TENDER, DECK SHOWER, I COCKPIT TABLE, SLIDING SUNROOF, FORWARD AND AFT SUN BATH, STABILIZER SEAKEEPER