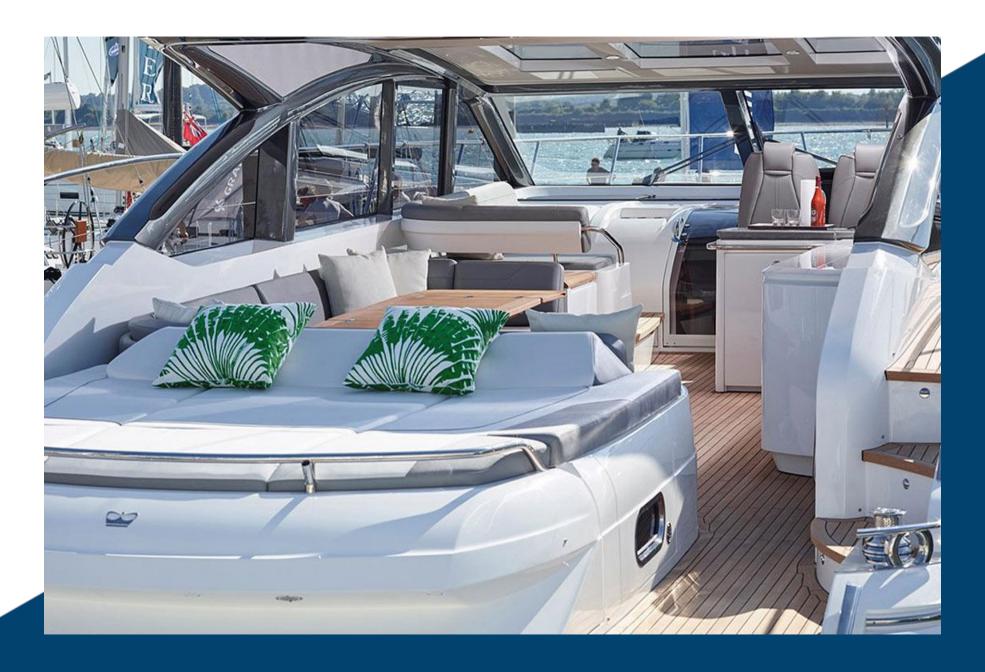

THE LIVING SPACE ON BOARD THIS PLEASURE YACHT IS AMAZING: THE MAIN DECK EQUIPPED WITH A SUNROOF AND A HUGE SEAT IS IDEAL FOR A LUNCH ON BOARD OR TO SAIL IN SHELTER IN COMPLETE SAFETY WHATEVER THE WEATHER CONDITIONS.

ON BOARD: REFRIGERATOR, ICE MACHINE, BLUETOOTH STEREO, ROCKFORD AUDIO SYSTEM, HYDRAULIC BATHING PLATFORM, TENDER GARAGE, WILLIAM'S HYDROJET TENDER, DECK SHOWER, I COCKPIT TABLE, SLIDING SUNROOF, FORWARD AND AFT SUN BATH, STABILIZER SEAKEEPER