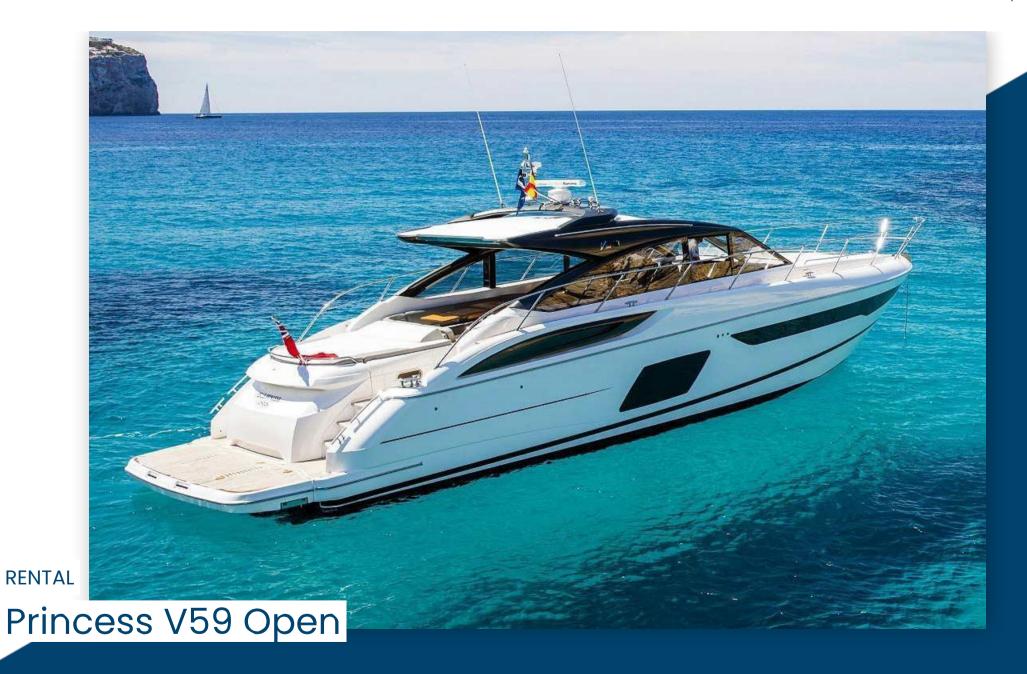

## Princess V59 Open

## **SPECIFICATIONS**

THE PRINCESS V59 OPEN IS AVAILABLE FOR CHARTER AT SUNCAP COMPANY SAINT TROPF7

THE PRINCESS V59 OPEN BENEFITS FROM A NEW DYNAMIC EXTERIOR STYLING AND AN IMPECCABLY FINISHED INTERIOR, THE V59 IS A MOTORBOAT OF UNIQUE QUALITY AND UNMATCHED CRAFTSMANSHIP. WITH EXCEPTIONAL POWER AND A DYNAMIC HULL SHAPE, IT REACHES A SPEED OF 35 KNOTS.