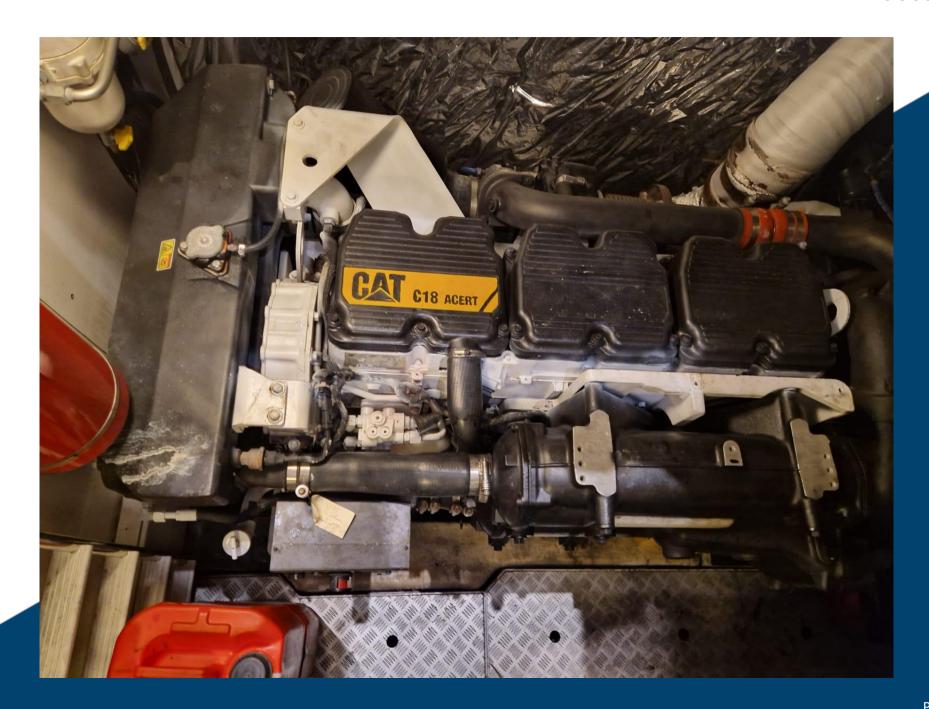

## **SPECIFICATIONS**

YEAR LENGTH 2010 19.20

4.99 ENGINE MANUFACTURER Caterpillar C18

engine hours horse power 2 X 1015 HP CV

| GENERAL                        |                              |                |
|--------------------------------|------------------------------|----------------|
| TYPE<br>Engine                 | BRAND<br>Princess            | MODEL<br>V62   |
| FLAG<br>Jersey                 | AREA / LOCATION Saint-Tropez |                |
| ENGINE ROOM                    |                              |                |
| ENGINE YEAR<br>2010            | ENGINE HOURS 2340            | FUEL<br>Diesel |
| BOW THRUSTER                   | STABILIZERS                  |                |
| ELECTRICITY / AIR CONDITIONING |                              |                |
| ENGINE BATTERY                 | BATTERY CHARGER              | GENERATOR      |
| AIR CONDITIONING               | WATER MAKER                  |                |