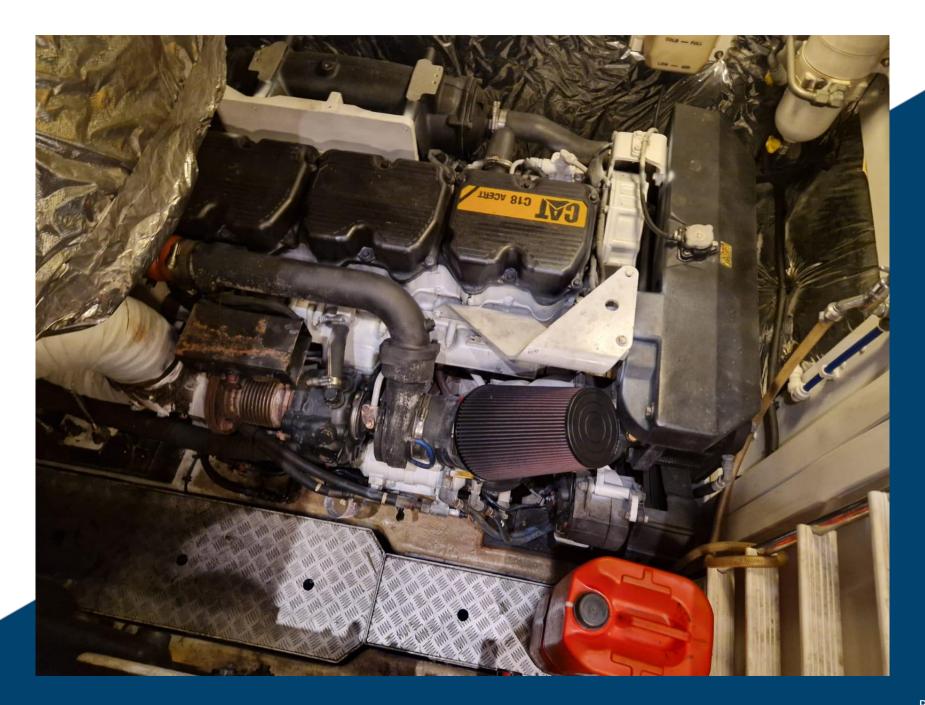

## **SPECIFICATIONS**

YEAR LENGTH 2010 19.20

4.99 ENGINE MANUFACTURER Caterpillar C18

engine hours horse power 2 X 1015 HP CV

| GENERAL                        |                              |                |
|--------------------------------|------------------------------|----------------|
| TYPE<br>Engine                 | BRAND<br>Princess            | MODEL<br>V62   |
| FLAG<br>Jersey                 | AREA / LOCATION Saint-Tropez |                |
| ENGINE ROOM                    |                              |                |
| ENGINE YEAR<br>2010            | ENGINE HOURS 2340            | FUEL<br>Diesel |
| BOW THRUSTER                   | STABILIZERS                  |                |
| ELECTRICITY / AIR CONDITIONING |                              |                |
| ENGINE BATTERY                 | BATTERY CHARGER              | GENERATOR      |
| AIR CONDITIONING               | WATER MAKER                  |                |