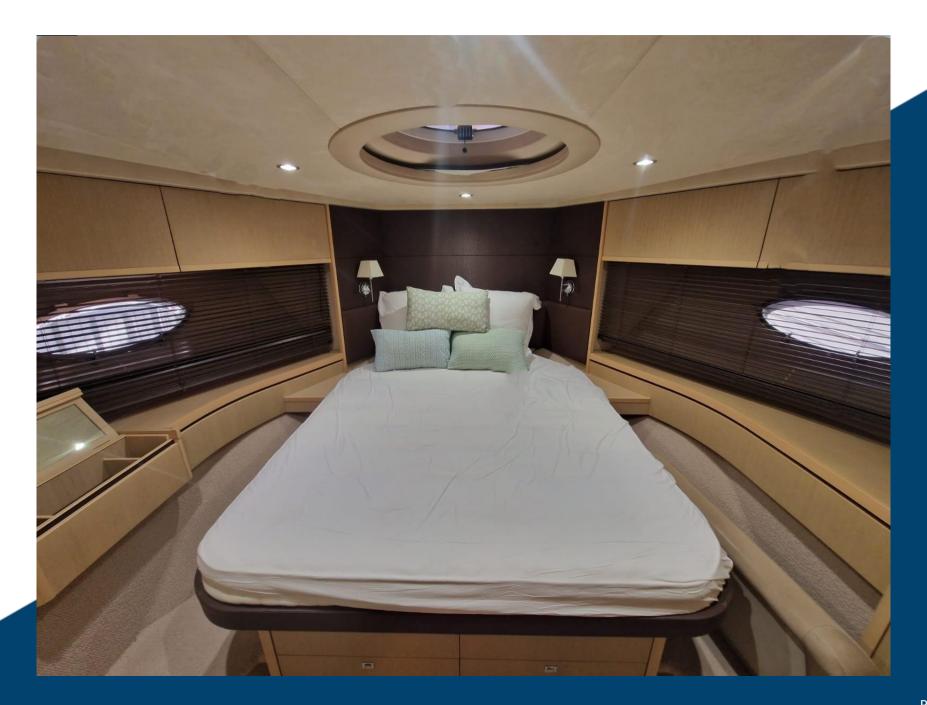

|                   |                    |
| GALLEY / LAUNDRY / ENTERTAINMENT |                   |                    |
| OVEN                             | MICROWAVE         | FREEZER            |
| FRIDGE                           | STOVE             | SINK               |
| DISHWASHER                       | WASHING MACHINE   | ICE MACHINE        |
| DECK EQUIPMENT                   |                   |                    |
| WINDLASS                         | SWIM LADDER       | HYDRAULIC PLATFORM |
| MOORING WINCH                    | WINDSHIELD WIPERS | TEAK DECK COCKPIT  |
| BIMINI TOP                       | DECK SHOWER       | BIMINI             |
| SUNBATHING CUSHIONS              | UNDERWATER LIGHTS | TENDER GARAGE      |

LIFE RAFT BILGE PUMP