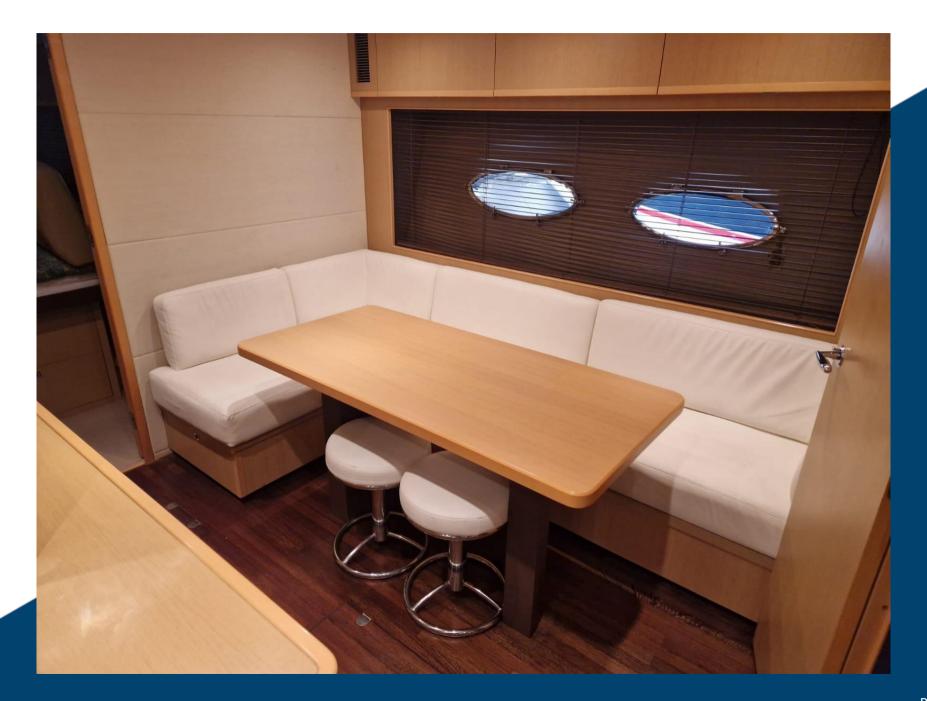

|                   |                    |
| GALLEY / LAUNDRY / ENTERTAINMENT |                   |                    |
| OVEN                             | MICROWAVE         | FREEZER            |
| FRIDGE                           | STOVE             | SINK               |
| DISHWASHER                       | WASHING MACHINE   | ICE MACHINE        |
| DECK EQUIPMENT                   |                   |                    |
| WINDLASS                         | SWIM LADDER       | HYDRAULIC PLATFORM |
| MOORING WINCH                    | WINDSHIELD WIPERS | TEAK DECK COCKPIT  |
| BIMINI TOP                       | DECK SHOWER       | BIMINI             |
| SUNBATHING CUSHIONS              | UNDERWATER LIGHTS | TENDER GARAGE      |

LIFE RAFT BILGE PUMP