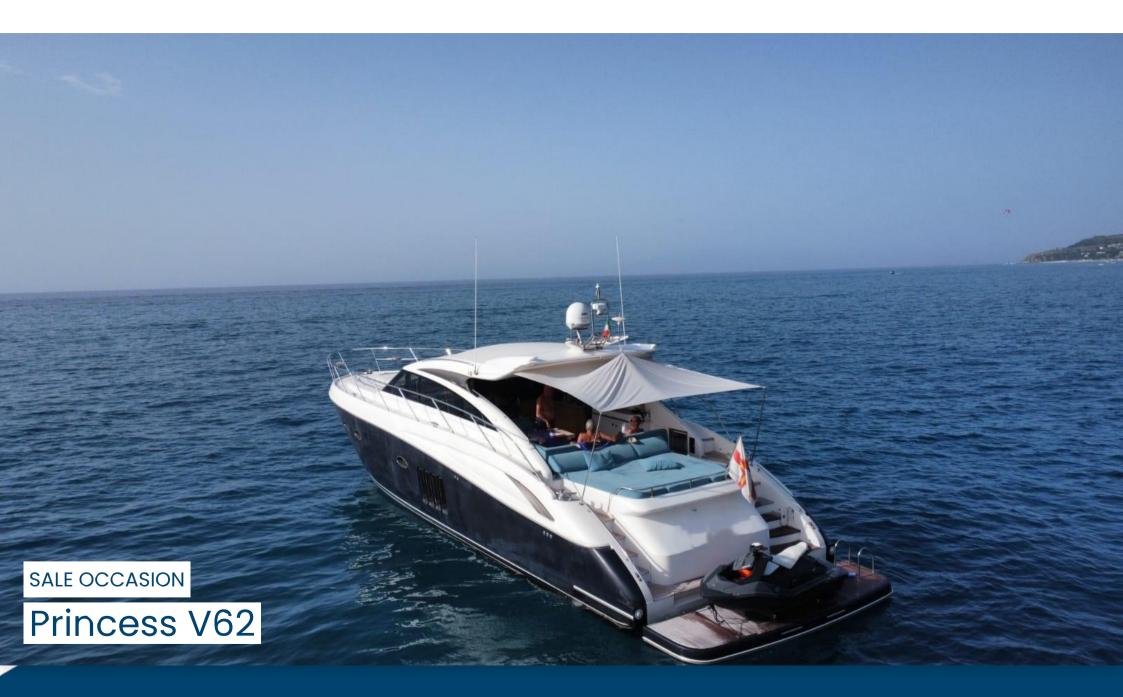

## **DESCRIPTION**

## **SPECIFICATIONS**

YEAR LENGTH 2010 19.20

4.99 ENGINE MANUFACTURER Caterpillar C18

engine hours horse power 2 X 1015 HP CV

| GENERAL                        |                              |                |
|--------------------------------|------------------------------|----------------|
| TYPE<br>Engine                 | BRAND<br>Princess            | MODEL<br>V62   |
| FLAG<br>Jersey                 | AREA / LOCATION Saint-Tropez |                |
| ENGINE ROOM                    |                              |                |
| ENGINE YEAR<br>2010            | ENGINE HOURS 2340            | FUEL<br>Diesel |
| BOW THRUSTER                   | STABILIZERS                  |                |
| ELECTRICITY / AIR CONDITIONING |                              |                |
| ENGINE BATTERY                 | BATTERY CHARGER              | GENERATOR      |
| AIR CONDITIONING               | WATER MAKER                  |                |