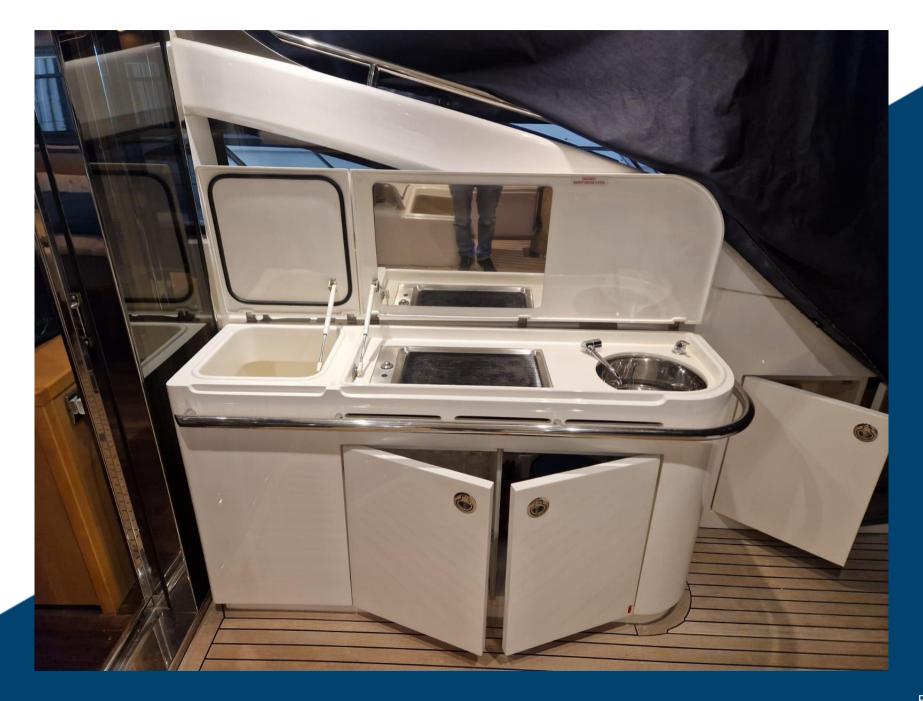

| NAVIGATION EQUIPMENT             |                   |                    |
|----------------------------------|-------------------|--------------------|
| GPS                              | AUTO PILOT        | VHF                |
| INDICATOR                        | FLAPS             | FLAPS INDICATOR    |
| VIDEO CAMERAS                    | AIS               | SONAR              |
| ANCHOR                           |                   |                    |
| GALLEY / LAUNDRY / ENTERTAINMENT |                   |                    |
| OVEN                             | MICROWAVE         | FREEZER            |
| FRIDGE                           | STOVE             | SINK               |
| DISHWASHER                       | WASHING MACHINE   | ICE MACHINE        |
| DECK EQUIPMENT                   |                   |                    |
| WINDLASS                         | SWIM LADDER       | HYDRAULIC PLATFORM |
| MOORING WINCH                    | WINDSHIELD WIPERS | TEAK DECK COCKPIT  |
| BIMINI TOP                       | DECK SHOWER       | BIMINI             |
| SUNBATHING CUSHIONS              | UNDERWATER LIGHTS | TENDER GARAGE      |