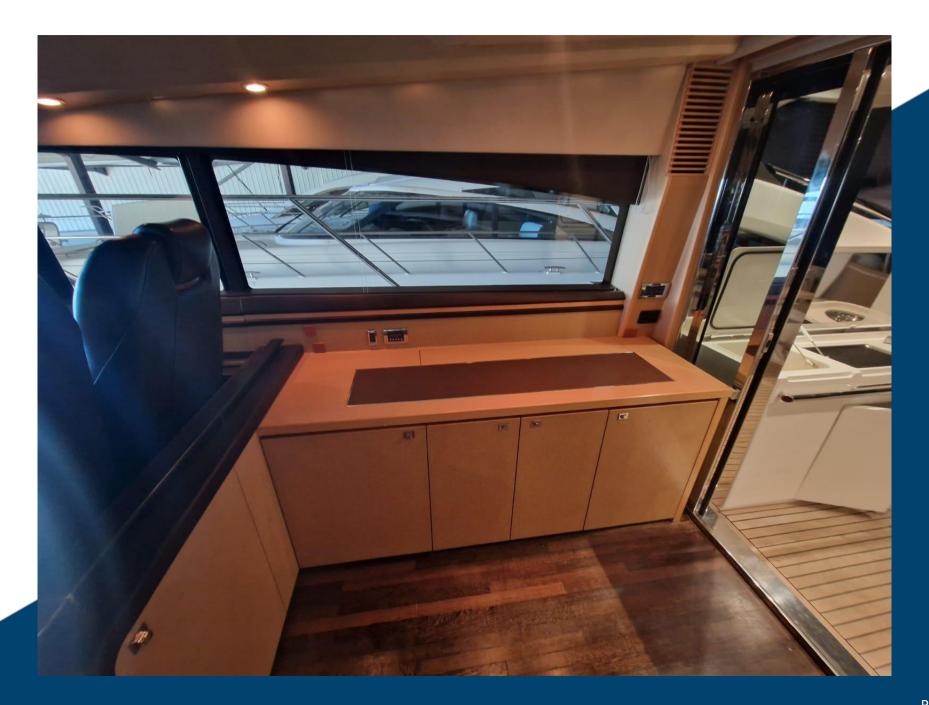

|                   |                    |
| GALLEY / LAUNDRY / ENTERTAINMENT |                   |                    |
| OVEN                             | MICROWAVE         | FREEZER            |
| FRIDGE                           | STOVE             | SINK               |
| DISHWASHER                       | WASHING MACHINE   | ICE MACHINE        |
| DECK EQUIPMENT                   |                   |                    |
| WINDLASS                         | SWIM LADDER       | HYDRAULIC PLATFORM |
| MOORING WINCH                    | WINDSHIELD WIPERS | TEAK DECK COCKPIT  |
| BIMINI TOP                       | DECK SHOWER       | BIMINI             |
| SUNBATHING CUSHIONS              | UNDERWATER LIGHTS | TENDER GARAGE      |

LIFE RAFT BILGE PUMP