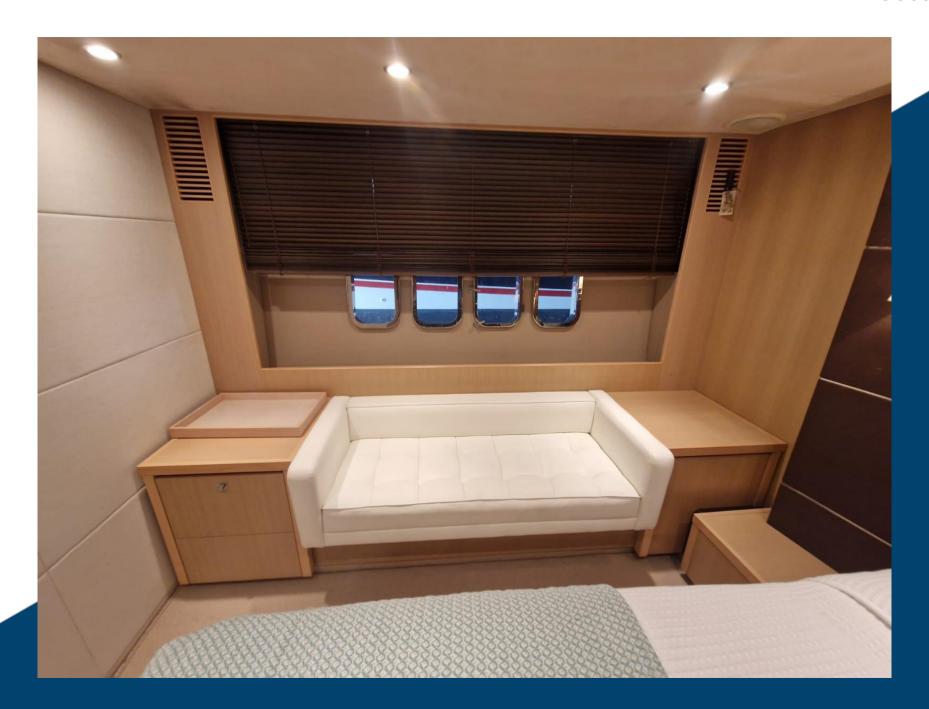

|                   |                    |
| GALLEY / LAUNDRY / ENTERTAINMENT |                   |                    |
| OVEN                             | MICROWAVE         | FREEZER            |
| FRIDGE                           | STOVE             | SINK               |
| DISHWASHER                       | WASHING MACHINE   | ICE MACHINE        |
| DECK EQUIPMENT                   |                   |                    |
| WINDLASS                         | SWIM LADDER       | HYDRAULIC PLATFORM |
| MOORING WINCH                    | WINDSHIELD WIPERS | TEAK DECK COCKPIT  |
| BIMINI TOP                       | DECK SHOWER       | BIMINI             |
| SUNBATHING CUSHIONS              | UNDERWATER LIGHTS | TENDER GARAGE      |

LIFE RAFT BILGE PUMP