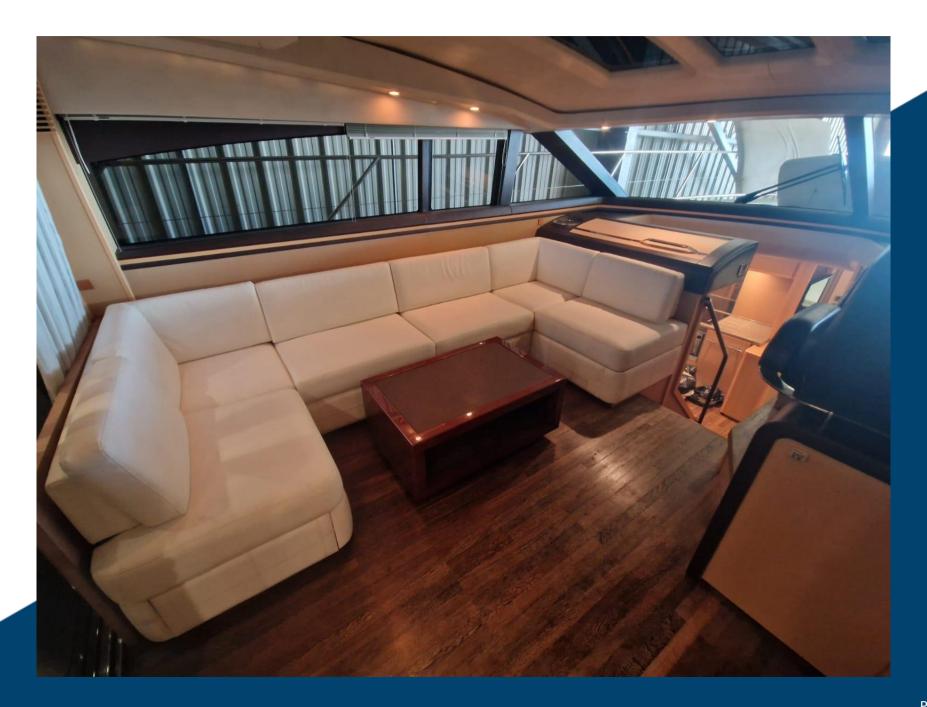

|                   |                    |
| GALLEY / LAUNDRY / ENTERTAINMENT |                   |                    |
| OVEN                             | MICROWAVE         | FREEZER            |
| FRIDGE                           | STOVE             | SINK               |
| DISHWASHER                       | WASHING MACHINE   | ICE MACHINE        |
| DECK EQUIPMENT                   |                   |                    |
| WINDLASS                         | SWIM LADDER       | HYDRAULIC PLATFORM |
| MOORING WINCH                    | WINDSHIELD WIPERS | TEAK DECK COCKPIT  |
| BIMINI TOP                       | DECK SHOWER       | BIMINI             |
| SUNBATHING CUSHIONS              | UNDERWATER LIGHTS | TENDER GARAGE      |

LIFE RAFT BILGE PUMP