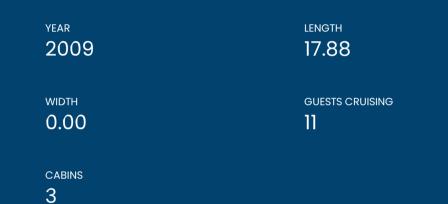

DIMENSIONS: LOA LENGTH: 18.19M

## GENERAL

| <b>TYPE</b><br>Open              | BRAND<br>Princess    | MODEL<br>V58 |
|----------------------------------|----------------------|--------------|
| GUESTS CRUISING<br>11            |                      |              |
| DIMENSIONS / PERFORMANCE         |                      |              |
| <b>CRUISING SPEED (ND)</b><br>28 |                      |              |
| BUILDING / FACILITIES            |                      |              |
| AMOUNT OF CABINS<br>3            | GUESTS SLEEPING<br>O |              |