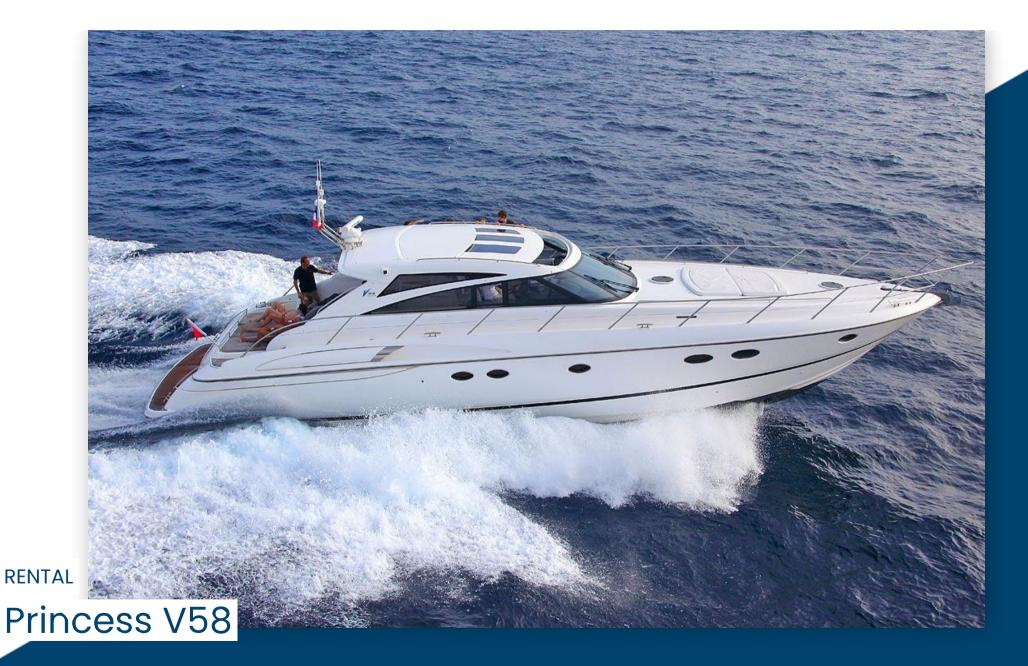

## Princess V58

## DESCRIPTION

YACHT CHARTER ON THE CÔTE D'AZUR WITH SUNCAP COMPANY:THE PRINCESS V58

THE PRINCESS V58 IS THE REFERENCE OF THE ENGLISH SHIPYARD PRINCESS. IT EMBODIES THE VERY DYNAMICS OF THE PRINCESS V CLASS: INCREDIBLE SEA-KEEPING AND DIRECTIONAL STABILITY AND THE PERFORMANCE OF A FAST BOAT.

A GENEROUS COCKPIT ALLOWS YOU TO NAVIGATE AND ENJOY THIS PERFORMANCE IN ALL CONDITIONS. IDEAL FOR YOUR CRUISES AND SAILING OUTINGS IN THE MEDITERRANEAN OR FOR YOUR DAILY BOAT RENTAL IN SAINT TROPEZ AND ITS SURROUNDINGS, LET YOURSELF BE SEDUCED BY THE COMFORT AND SPACIOUS LAYOUT OF THIS BOAT.

ON BOARD: FRIDGE, BLUETOOTH STEREO, ROCKFORD AUDIO SYSTEM, BATHING PLATFORM, COCKPIT SHOWER, 1 COCKPIT TABLE, RETRACTABLE SUN BUILDING, FORWARD AND AFT SUN BATHING AND A TENDER, COCKPIT AIR CONDITIONING...

INSIDE: YOU WILL FIND AN OWNER'S CABIN WITH A DOUBLE BED, AND TWO OTHER CABINS WITH EACH TWO SINGLE BEDS AS WELL AS TWO BATHROOMS & TOILETS. A LARGE SQUARE HOSTS THE LIVING AREA AS WELL AS A FULLY EQUIPPED KITCHEN (MICROWAVE, COFFEE MACHINE, FRIDGE, COOKTOP)

DIMENSIONS: LOA LENGTH: 18.19M