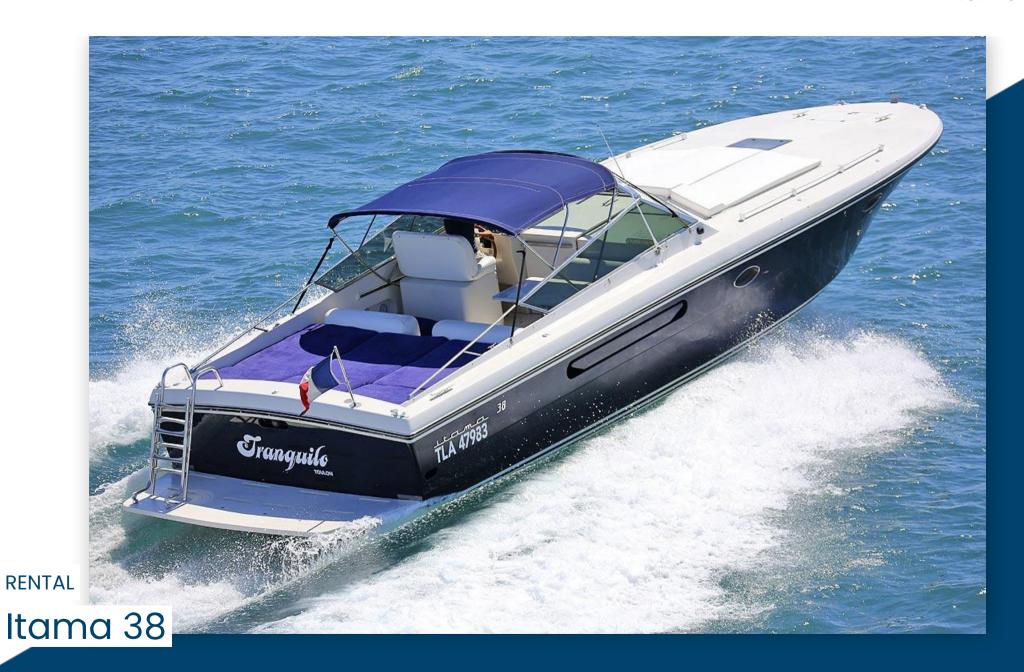

## RENT THE BOAT ITAMA 38 IN SAINT-TROPEZ

THE ITAMA 38 IS THE EMBLEMATIC MODEL OF THIS SHIPYARD BELONGING TO THE FERRETI GROUP.

COMBINING ELEGANCE AND COMFORT, THE ITAMA 38 IS AN IDEAL OPEN FOR YOUR SEA TRIPS ON THE CÔTE D'AZUR TO SAIL BETWEEN MONACO AND SAINT-TROPEZ. THIS IS THE PERFECT DAY BOAT FOR A DAY RENTAL IN ST-TROPEZ.

LARGE FRONT AND REAR SUNBATHING OFFERS MAXIMUM COMFORT. INSIDE, YOU ALSO HAVE A DOUBLE CABIN, A BATHROOM AND A KITCHEN.

ON BOARD: FRIDGE, BLUETOOTH STEREO, LARGE BATHING PLATFORM, COCKPIT SHOWER, BATHING LADDER, COCKPIT TABLE ON CYLINDER THAT YOU CAN MODULATE INTO A SUN BED, BIMINI TOP...

ONE OF THE SPECIFICITIES OF THIS BOAT IS ITS FABULOUS HULL WHICH WILL ALLOW YOU TO NAVIGATE COMFORTABLY AND SAFELY IN ALL WEATHER CONDITIONS.

LENGTH: 11.62M WIDTH: 3.77M DRAFT: 1.10M