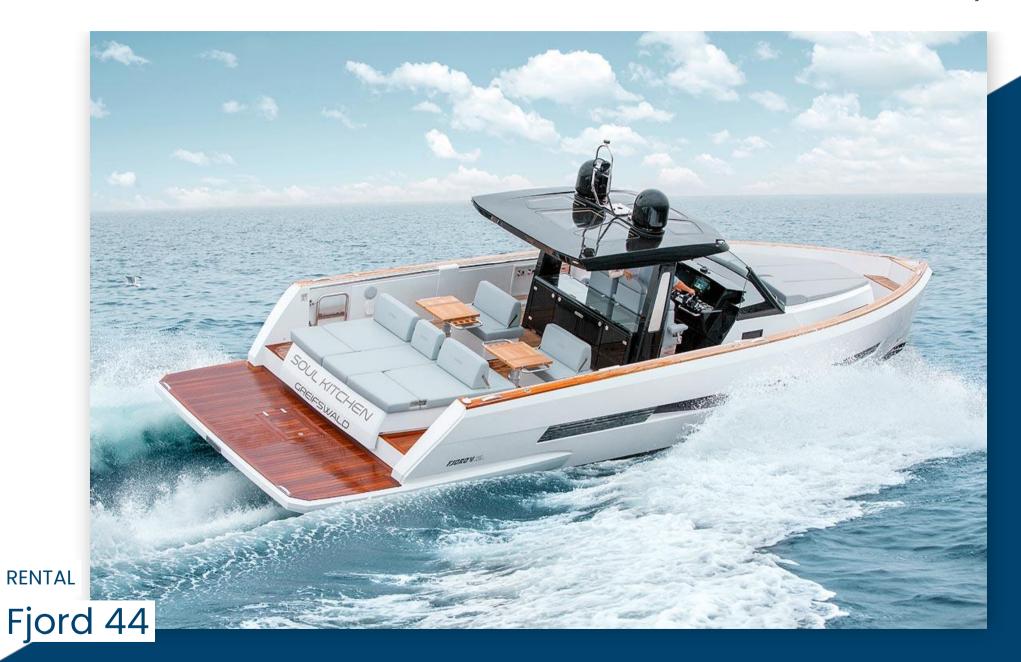

## **DESCRIPTION**

FJORD 44: RENTAL IN THE GULF OF SAINT TROPEZ.

LEAVING FROM SAINT-TROPEZ, PORT GRIMAUD, SAINT MAXIME OR EVEN THE FAMOUS BEACHES OF PAMPELONE RENT YOUR FJORD BOAT AND SPEND AN EXCEPTIONAL PLEASURE DAY. THE SUNCAP RENTAL SERVICE OFFERS YOU A HIGHEND SERVICE ACCOMPANIED BY A SKIPPER AND MANY NAUTICAL ACTIVITIES ARE AVAILABLE BY RESERVATION. THIS OPEN RANGE BOAT (OPEN / OPEN HULL) WILL ALLOW YOU TO SPEND A DAY AT SEA NEAR THE CÔTE D'AZUR.

FJORD BELONGING TO THE HANSE GROUP, THE FJORD 44 IS THE SIGNATURE OF DESIGNER PATRICK BANFIELD. THE BRAND IS KNOWN FOR ITS MANUFACTURING QUALITY AND FOR THE QUALITY OF THE LAYOUT OF THE LIVING SPACE. WITH ITS WALKAROUND SYSTEM WHICH GREATLY FACILITATES TRAFFIC AND LIFE ON BOARD, THE FJORD 44 IS IDEAL FOR YOUR DAY BOAT RENTALS: SWIMMING, PICNIC, QUICK TRANSFER