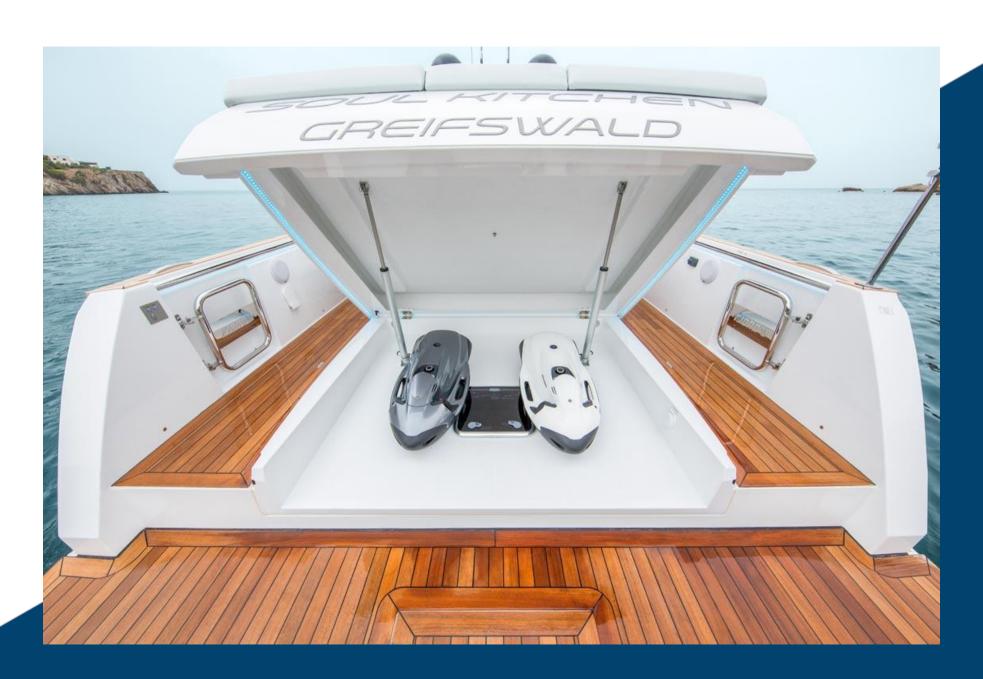

ON BOARD: FRIDGE, MICROWAVE, COFFEE MACHINE, BLUETOOTH STEREO, ROCKFORD AUDIO SYSTEM, LARGE BATHING PLATFORM, COCKPIT SHOWER, 2 MODULAR COCKPIT TABLES IN LARGE SUN LOUNGE, BIMINI TOP, FORWARD AND AFT SUN LOUNGE...