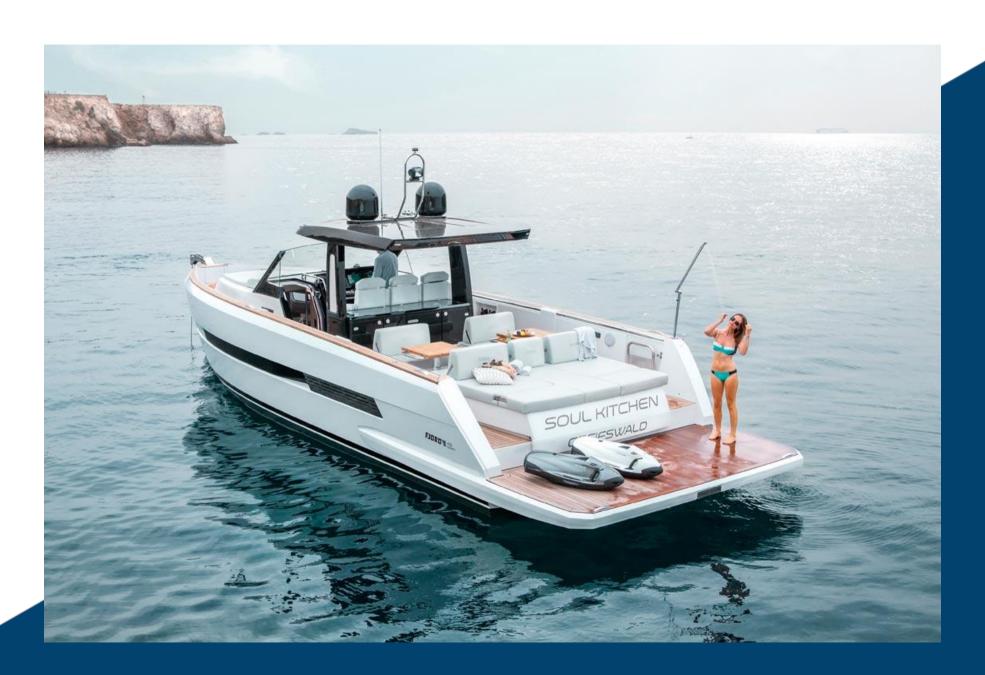

FJORD BELONGING TO THE HANSE GROUP, THE FJORD 44 IS THE SIGNATURE OF DESIGNER PATRICK BANFIELD. THE BRAND IS KNOWN FOR ITS MANUFACTURING QUALITY AND FOR THE QUALITY OF THE LAYOUT OF THE LIVING SPACE. WITH ITS WALKAROUND SYSTEM WHICH GREATLY FACILITATES TRAFFIC AND LIFE ON BOARD, THE FJORD 44 IS IDEAL FOR YOUR DAY BOAT RENTALS: SWIMMING, PICNIC, QUICK TRANSFER

ON BOARD: FRIDGE, MICROWAVE, COFFEE MACHINE, BLUETOOTH STEREO, ROCKFORD AUDIO SYSTEM, LARGE BATHING PLATFORM, COCKPIT SHOWER, 2 MODULAR COCKPIT TABLES IN LARGE SUN LOUNGE, BIMINI TOP, FORWARD AND AFT SUN LOUNGE...