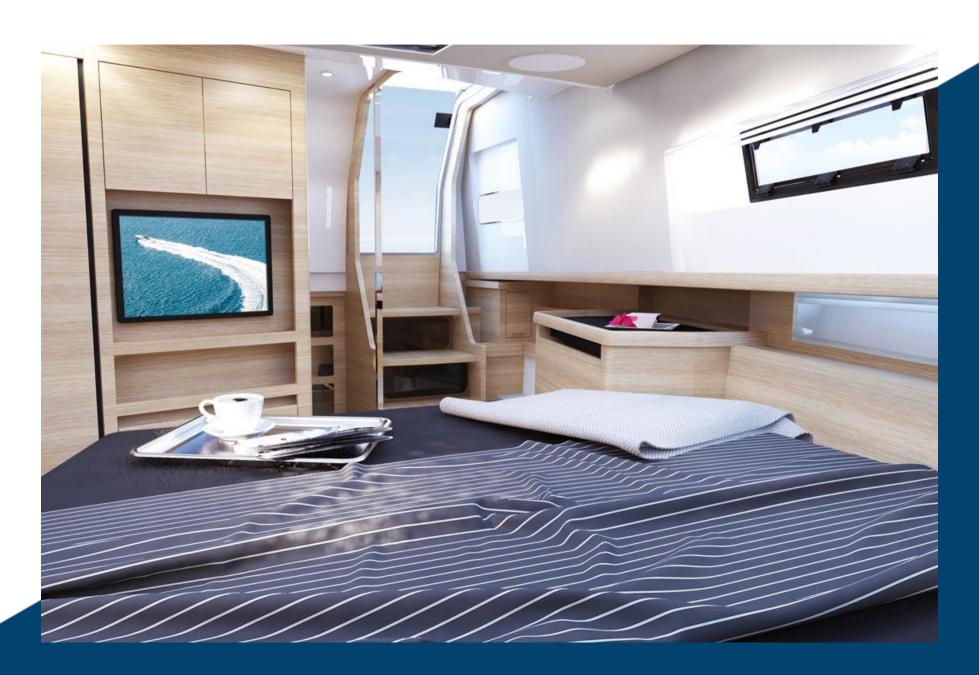

INSIDE YOU WILL FIND A LARGE OWNER'S CABIN WITH DOUBLE BED AND A SECOND CABIN WITH TWIN BEDS AS WELL AS A TOILET AND ITS ADJOINING BATHROOM.