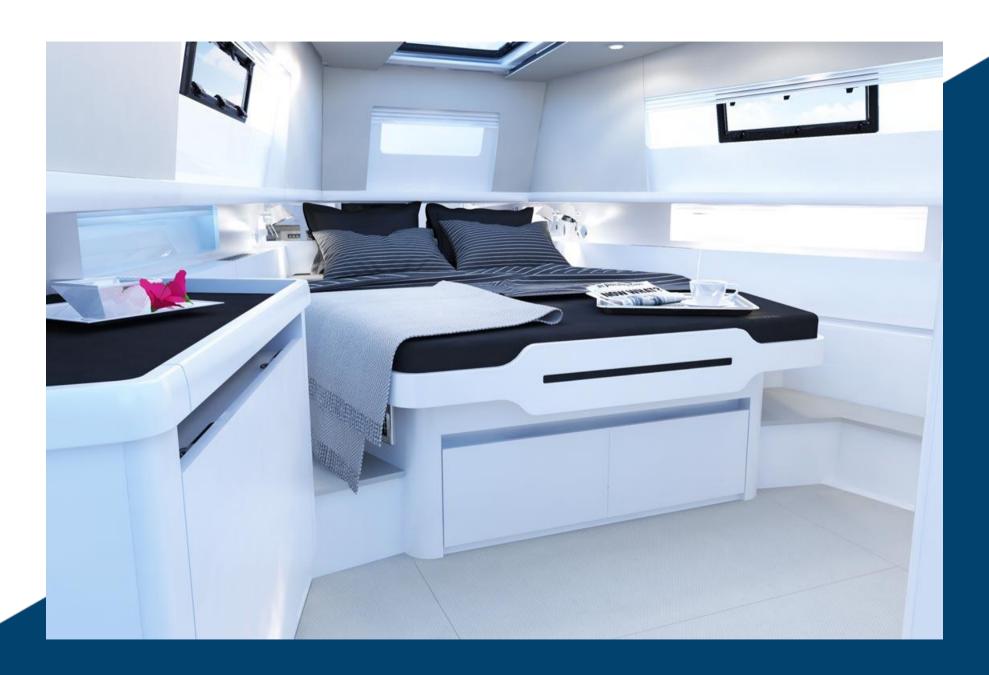

INSIDE YOU WILL FIND A LARGE OWNER'S CABIN WITH DOUBLE BED AND A SECOND CABIN WITH TWIN BEDS AS WELL AS A TOILET AND ITS ADJOINING BATHROOM.